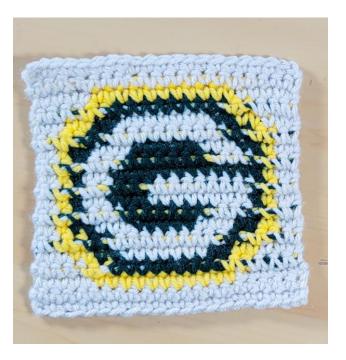

## Crochet Green Bay Packers Logo

## Materials:

- "I Love This Yarn" Medium weight Acrylic yarn: approx. 0.8 oz light grey (color A), approx. 0.2 oz yellow/gold (color B), approx. 0.2 oz Green (color C)
- Size H/5.0 mm crochet hook
- Darning needle
- Scissors

## ©CROCHET GREEN BAY PACKERS LOGO

Please do not copy, redistribute or sell my pattern in any way. All photos, designs, and patterns are copyright of Crafty with Ashy unless otherwise noted. Please do not claim my content as your own. Do Not repost the pattern chart. You may link to my post to direct people to the chart. You are more than welcome to sell your finished CROCHET GREEN BAY PACKERS LOGO. I ask that you please credit me for the pattern.